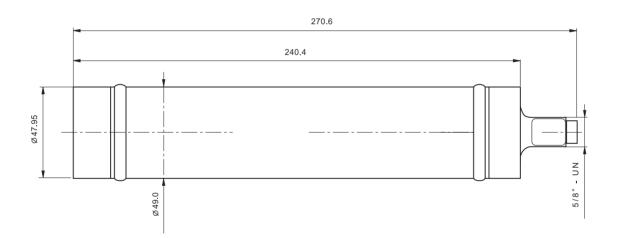

## **Pressure Vessel**

The PV1 pressure vessel is designed to actuate, provide motion and cool airborne/military products - gas type according to customer specification. The PV1 conforms to strict safety standards and is resistant under the harsh environmental conditions to which this type of product may be exposed. Available with or without pyrotechnic actuator.

## **Specification**

| Parameter                            | Unit  | Value     |
|--------------------------------------|-------|-----------|
| Working pressure at room temperature | psi   | 5000      |
| Working temperature range            | °C    | -40 ÷ +80 |
| Vessel's volume                      | litre | 0.37      |
| Empty vessel weight                  | kg    | 0.65      |